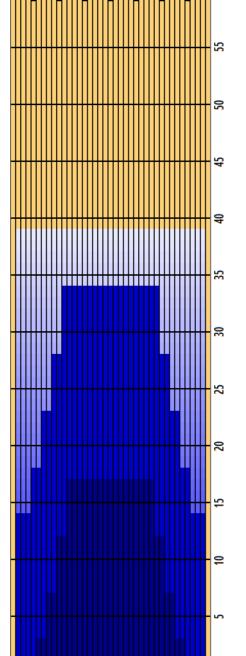

50 ul 25.15 mL **FIRE** 

|   | START | STOP | LOADS | SPEED | CROSSED | START | END  | FEET | T.OIL |
|---|-------|------|-------|-------|---------|-------|------|------|-------|
| 1 | 2L    | 2R   | 2     | 14    | 74      | 0.0   | 1.9  | 1.9  | 3700  |
| 2 | 6L    | 6R   | 1     | 14    | 29      | 1.9   | 3.8  | 1.9  | 1450  |
| 3 | 8L    | 8R   | 2     | 14    | 50      | 3.8   | 7.7  | 3.9  | 2500  |
| 4 | 10L   | 10R  | 2     | 18    | 42      | 7.7   | 12.8 | 5.1  | 2100  |
| 5 | 12L   | 12R  | 2     | 18    | 34      | 12.8  | 17.9 | 5.1  | 1700  |
| 6 | 2L    | 2R   | 0     | 18    | 0       | 17.9  | 28.0 | 10.1 | 0     |
| 7 | 2L    | 2R   | 0     | 22    | 0       | 28.0  | 34.0 | 6.0  | 0     |
| 8 | 2L    | 2R   | 0     | 22    | 0       | 34.0  | 39.0 | 5.0  | 0     |
|   |       |      |       |       |         |       |      |      |       |
|   |       |      |       |       |         |       |      |      |       |
|   |       |      |       |       |         |       |      |      |       |
|   |       |      |       |       |         |       |      |      |       |
|   |       |      |       |       |         |       |      |      |       |
|   |       |      |       |       |         |       |      |      |       |

|   | START | STOP | LOADS | SPEED | CROSSED | START | END  | FEET | T.OIL |
|---|-------|------|-------|-------|---------|-------|------|------|-------|
| 1 | 2L    | 2R   | 0     | 26    | 0       | 39.0  | 34.0 | -5.0 | 0     |
| 2 | 11L   | 11R  | 2     | 22    | 38      | 34.0  | 27.8 | -6.2 | 1900  |
| 3 | 9L    | 9R   | 2     | 18    | 46      | 27.8  | 22.7 | -5.1 | 2300  |
| 4 | 7L    | 7R   | 2     | 18    | 54      | 22.7  | 17.6 | -5.1 | 2700  |
| 5 | 5L    | 5R   | 2     | 14    | 62      | 17.6  | 13.7 | -3.9 | 3100  |
| 6 | 2L    | 2R   | 2     | 14    | 74      | 13.7  | 9.8  | -3.9 | 3700  |
| 7 | 2L    | 2R   | 0     | 14    | 0       | 9.8   | 0.0  | -9.8 | 0     |
|   |       |      |       |       |         |       |      |      |       |
|   |       |      |       |       |         |       |      |      |       |
|   |       |      |       |       |         |       |      |      |       |
|   |       |      |       |       |         |       |      |      |       |
|   |       |      |       |       |         |       |      |      |       |
|   |       |      |       |       |         |       |      |      |       |