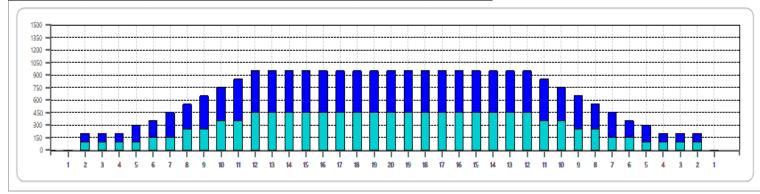

50 ul 25.15 mL **FIRE** 

|   | START | STOP | LOADS | SPEED | CROSSED | START | END  | FEET | T.OIL |
|---|-------|------|-------|-------|---------|-------|------|------|-------|
| 1 | 2L    | 2R   | 2     | 14    | 74      | 0.0   | 1.9  | 1.9  | 3700  |
| 2 | 6L    | 6R   | 1     | 14    | 29      | 1.9   | 3.8  | 1.9  | 1450  |
| 3 | 8L    | 8R   | 2     | 14    | 50      | 3.8   | 7.7  | 3.9  | 2500  |
| 4 | 10L   | 10R  | 2     | 18    | 42      | 7.7   | 12.8 | 5.1  | 2100  |
| 5 | 12L   | 12R  | 2     | 18    | 34      | 12.8  | 17.9 | 5.1  | 1700  |
| 6 | 2L    | 2R   | 0     | 18    | 0       | 17.9  | 28.0 | 10.1 | 0     |
| 7 | 2L    | 2R   | 0     | 22    | 0       | 28.0  | 34.0 | 6.0  | 0     |
| 8 | 2L    | 2R   | 0     | 22    | 0       | 34.0  | 39.0 | 5.0  | 0     |
|   |       |      |       |       |         |       |      |      |       |
|   |       |      |       |       |         |       |      |      |       |
|   |       |      |       |       |         |       |      |      |       |
|   |       |      |       |       |         |       |      |      |       |
|   |       |      |       |       |         |       |      |      |       |
|   |       |      |       |       |         |       |      |      |       |

|   | START | STOP | LOADS | SPEED | CROSSED | START | END  | FEET | T.OIL |
|---|-------|------|-------|-------|---------|-------|------|------|-------|
| 1 | 2L    | 2R   | 0     | 26    | 0       | 39.0  | 34.0 | -5.0 | 0     |
| 2 | 11L   | 11R  | 2     | 22    | 38      | 34.0  | 27.8 | -6.2 | 1900  |
| 3 | 9L    | 9R   | 2     | 18    | 46      | 27.8  | 22.7 | -5.1 | 2300  |
| 4 | 7L    | 7R   | 2     | 18    | 54      | 22.7  | 17.6 | -5.1 | 2700  |
| 5 | 5L    | 5R   | 2     | 14    | 62      | 17.6  | 13.7 | -3.9 | 3100  |
| 6 | 2L    | 2R   | 2     | 14    | 74      | 13.7  | 9.8  | -3.9 | 3700  |
| 7 | 2L    | 2R   | 0     | 14    | 0       | 9.8   | 0.0  | -9.8 | 0     |
|   |       |      |       |       |         |       |      |      |       |
|   |       |      |       |       |         |       |      |      |       |
|   |       |      |       |       |         |       |      |      |       |
|   |       |      |       |       |         |       |      |      |       |
|   |       |      |       |       |         |       |      |      |       |
|   |       |      |       |       |         |       |      |      |       |